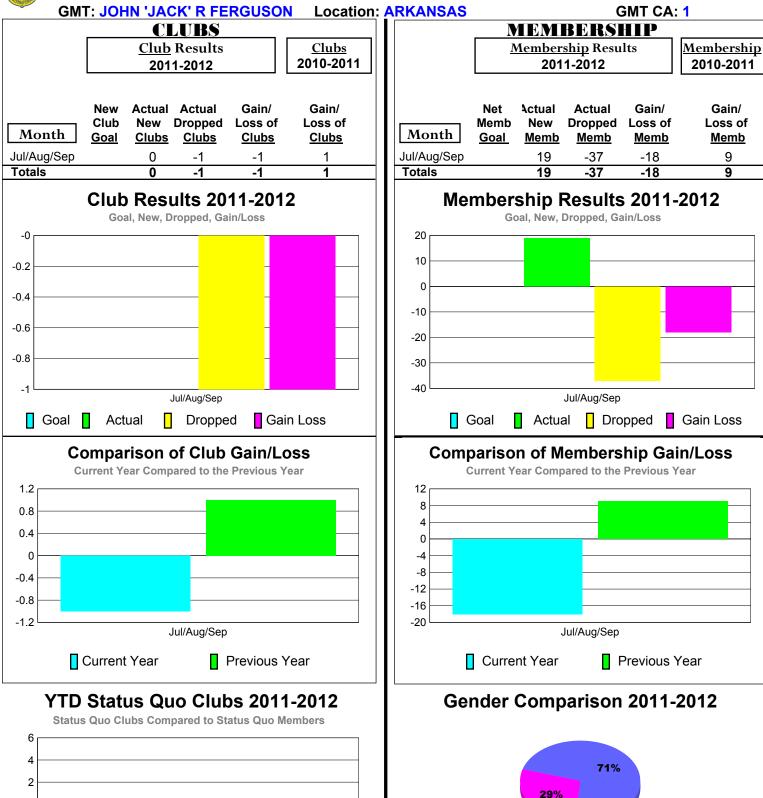

ricted) District 3 L



**32**%

Male

Jul/Aug/Sep

-6

Status Quo Clubs

Jul/Aug/Sep

Total Status Quo Members

### 2011-2012 GMT Reports for District (or Undistricted) District 3 A



Jul/Aug/Sep

Female

-6

Status Quo Clubs

Jul/Aug/Sep

Total Status Quo Members

## 2011-2012 GMT Reports for District (or Undistricted) District 3 H



Jul/Aug/Sep

Female

-6

Status Quo Clubs

Jul/Aug/Sep

Total Status Quo Members

## 2011-2012 GMT Reports for District (or Undistricted) District 7 L



Jul/Aug/Sep

Female

-6

Status Quo Clubs

Jul/Aug/Sep

Total Status Quo Members

## 2011-2012 GMT Reports for District (or Undistricted) District 7 |



Jul/Aug/Sep

Female

-6

Status Quo Clubs

Jul/Aug/Sep

Total Status Quo Members

## 2011-2012 GMT Reports for District (or Undistricted) District 7 O



Jul/Aug/Sep

Female

2

0 -2

-6

Status Quo Clubs

Jul/Aug/Sep

■ Total Status Quo Members

## 2011-2012 GMT Reports for District (or Undistricted) District 7 N



31%

Male

Jul/Aug/Sep

-6

Status Quo Clubs

Jul/Aug/Sep

Total Status Quo Members

## 2011-2012 GMT Reports for District (or Undistricted) District 8 L



Jul/Aug/Sep

Female

Status Quo Clubs

Jul/Aug/Sep

Total Status Quo Members

## 2011-2012 GMT Reports for District (or Undistricted) District 8 |



Jul/Aug/Sep

Female

-6

Status Quo Clubs

Jul/Aug/Sep

■ Total Status Quo Members

## 2011-2012 GMT Reports for District (or Undistricted) District 8 O



Jul/Aug/Sep

Female

Status Quo Clubs

Jul/Aug/Sep

Total Status Quo Members

## 2011-2012 GMT Reports for District (or Undistricted) District 8 N



Male



-6

Status Q