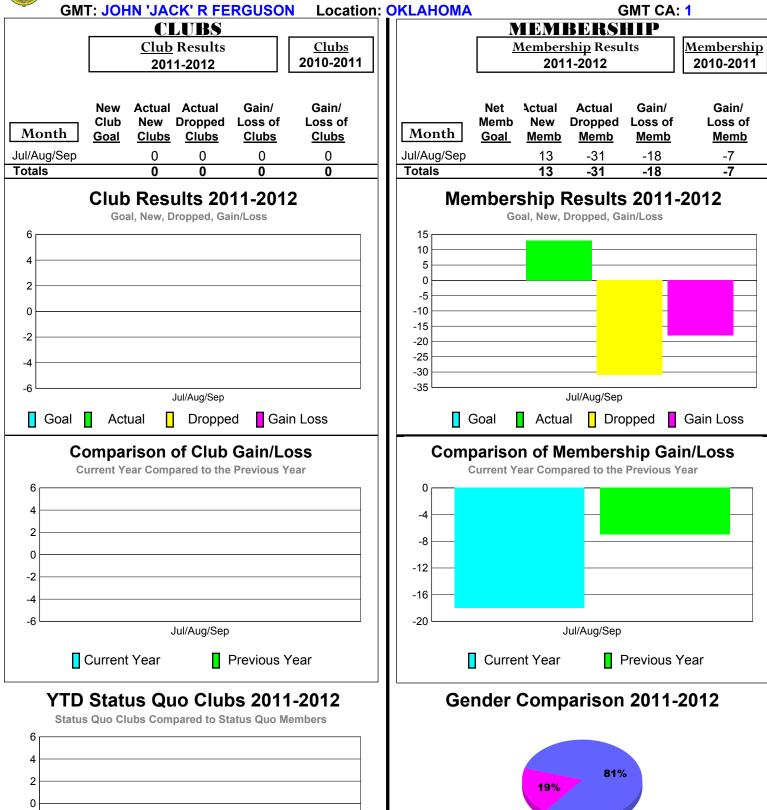

## 2011-2012 GMT Reports for District (or Undistricted) District 2 S5

31%

Male

Jul/Aug/Sep

2

0 -2

-6

Status Quo Clubs