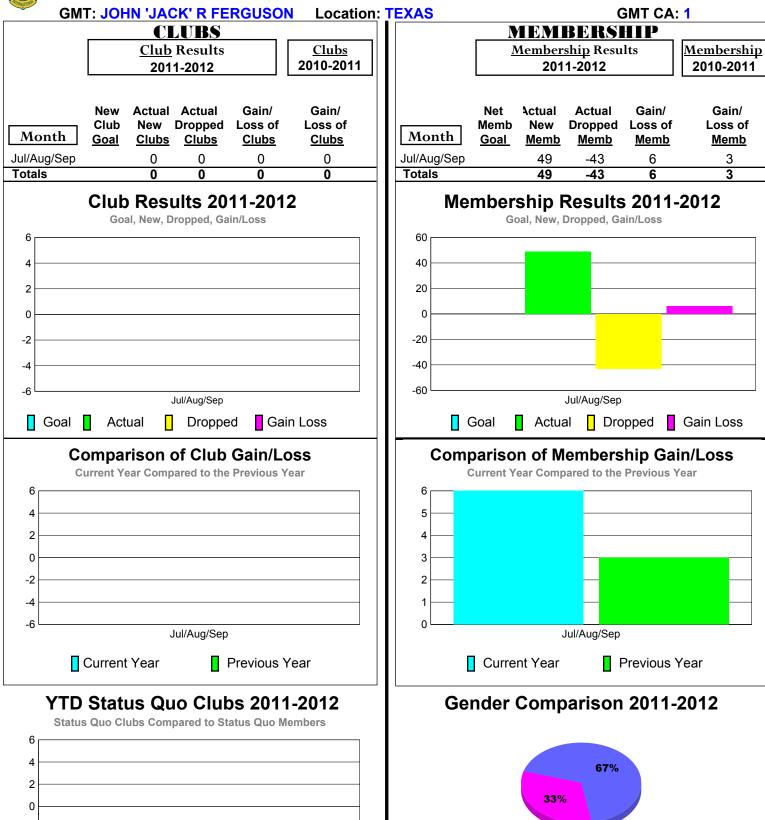

### 2011-2012 GMT Reports for District (or Undistricted) District 2 S2

38%

Male

Jul/Aug/Sep

-6

Status Quo Clubs

Jul/Aug/Sep

Total Status Quo Members