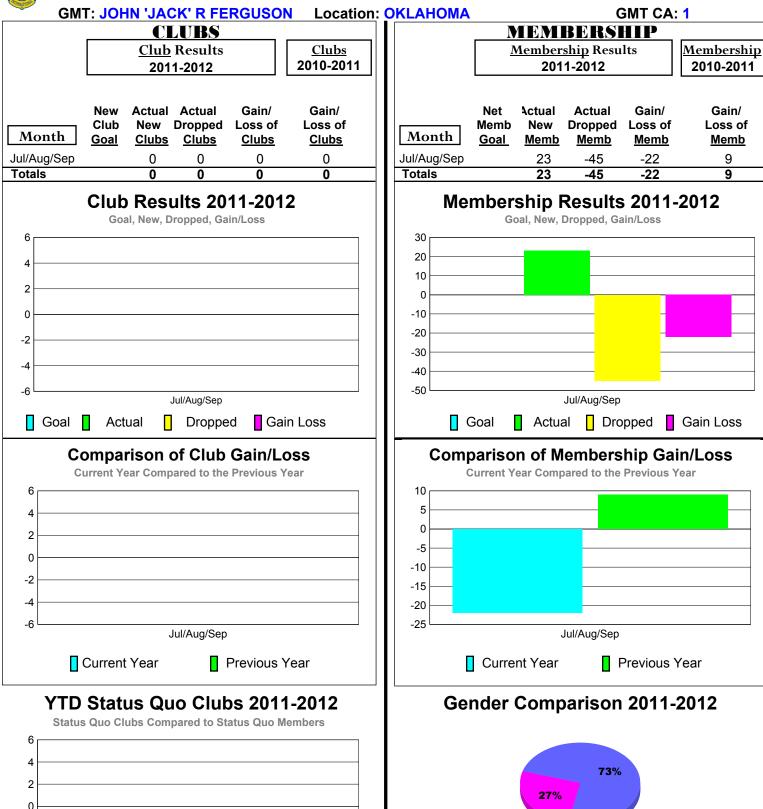

# 2011-2012 GMT Reports for District (or Undistricted) District 2 E2

31%

Male

Jul/Aug/Sep

-6

Status Quo Clubs

Jul/Aug/Sep

Total Status Quo Members