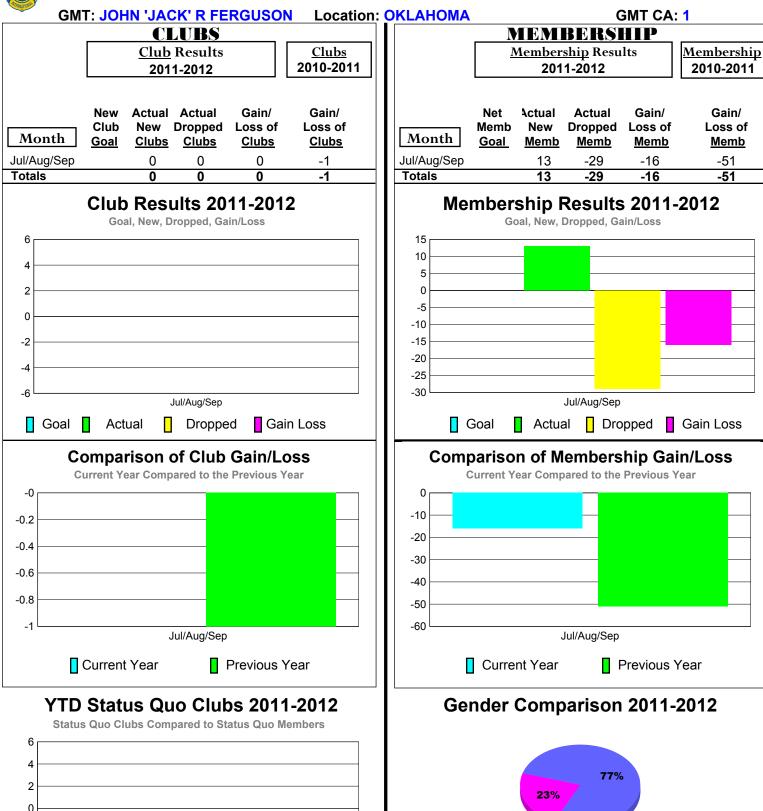

### 2011-2012 GMT Reports for District (or Undistricted) District 3 O

30%

Male

Jul/Aug/Sep

-6

Status Quo Clubs

Jul/Aug/Sep

Total Status Quo Members