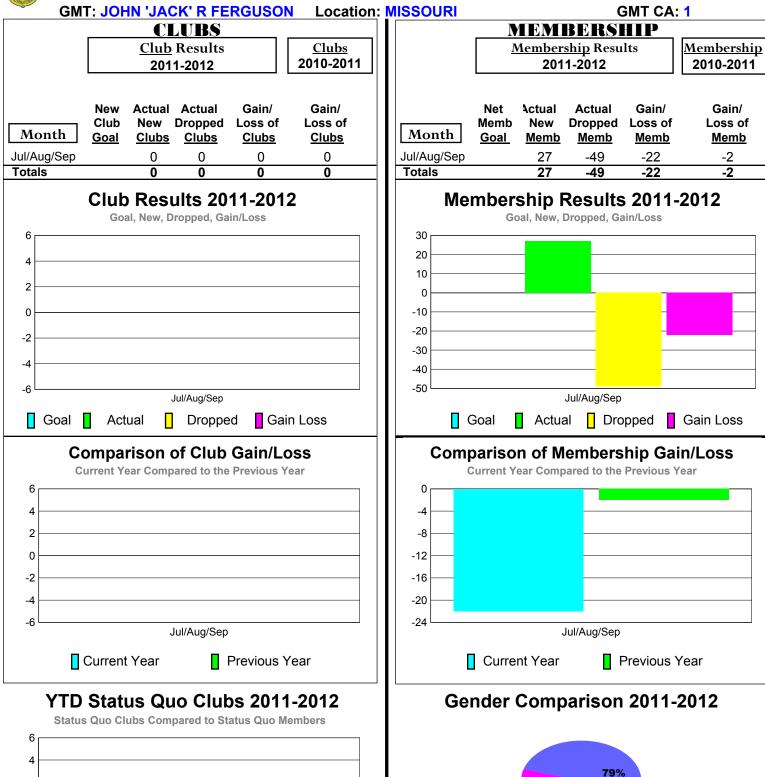

### 2011-2012 GMT Reports for District (or Undistricted) District 3 O

30%

Male

Jul/Aug/Sep

-6

Status Quo Clubs

Jul/Aug/Sep

Total Status Quo Members