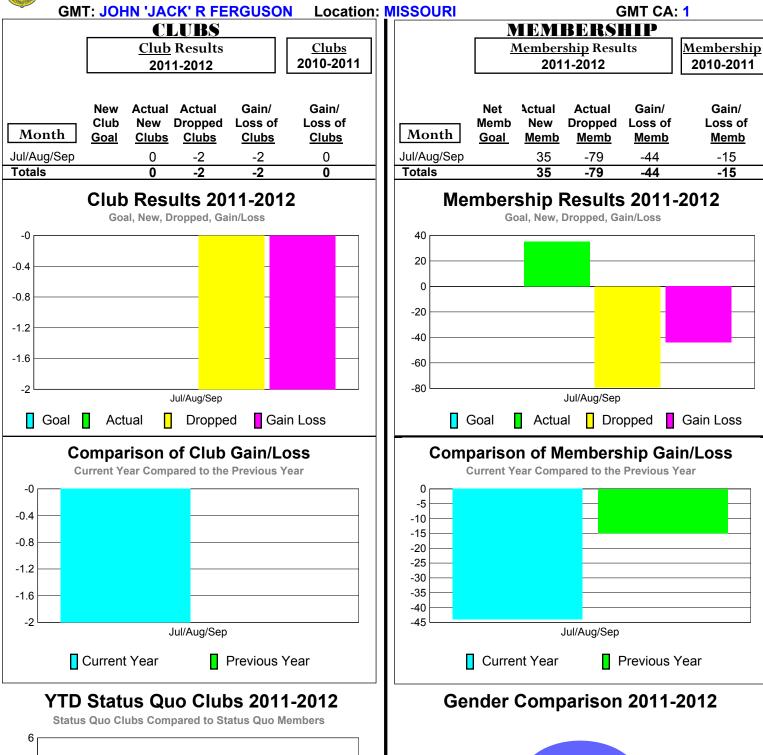

## 2011-2012 GMT Reports for District (or Undistricted) District 2 S5

31%

Male

Jul/Aug/Sep

2

0 -2

-6

Status Quo Clubs