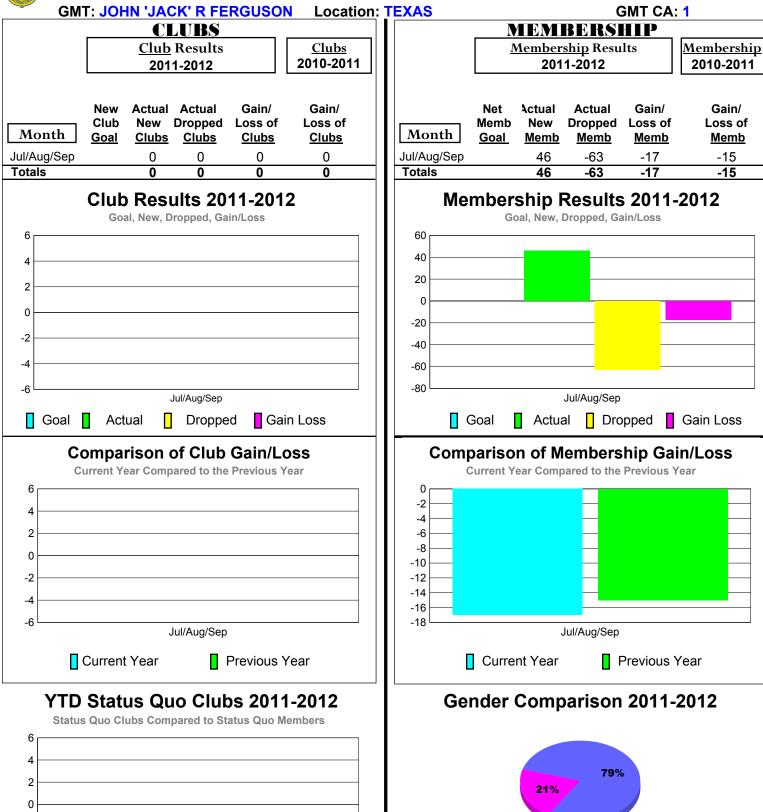

# 2011-2012 GMT Reports for District (or Undistricted) District 2 E1

Jul/Aug/Sep

Female

-6

Status Quo Clubs

Jul/Aug/Sep

Total Status Quo Members