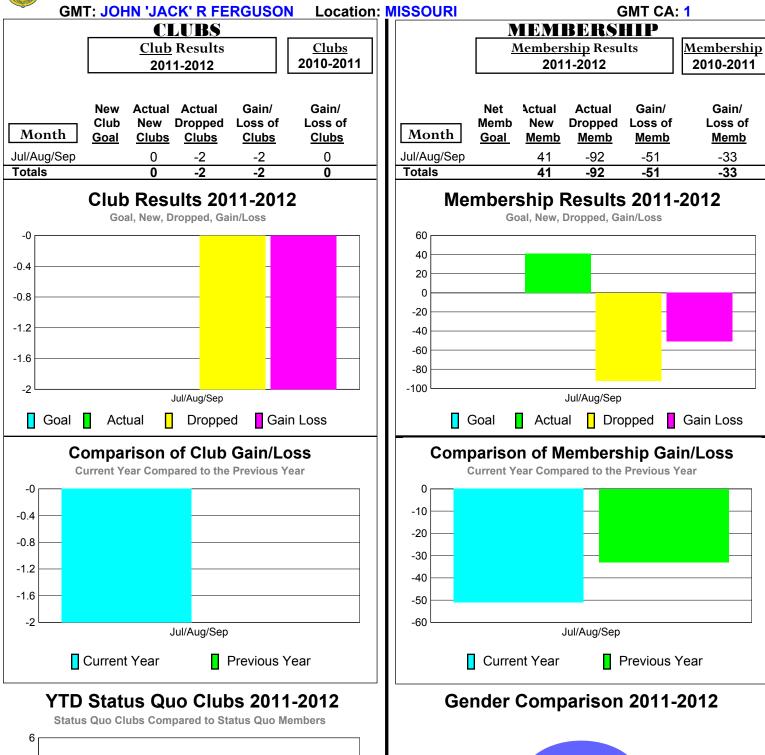

## 2011-2012 GMT Reports for District (or Undistricted) District 26 M4

20%

Male

Jul/Aug/Sep