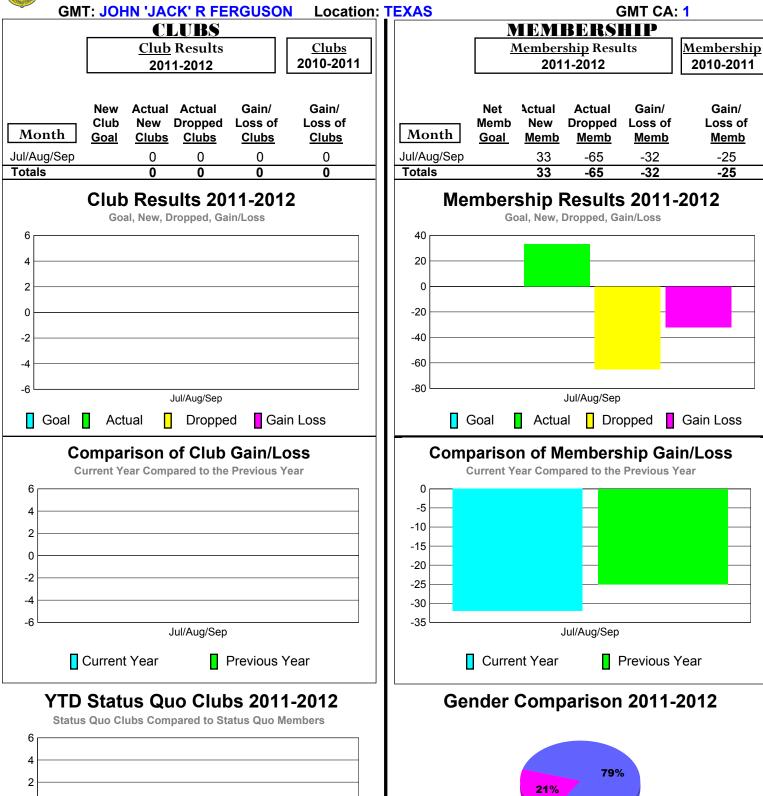

## 2011-2012 GMT Reports for District (or Undistricted) District 2 S5

31%

Male

Jul/Aug/Sep

2

0 -2

-6

Status Quo Clubs

Jul/Aug/Sep

Total Status Quo Members