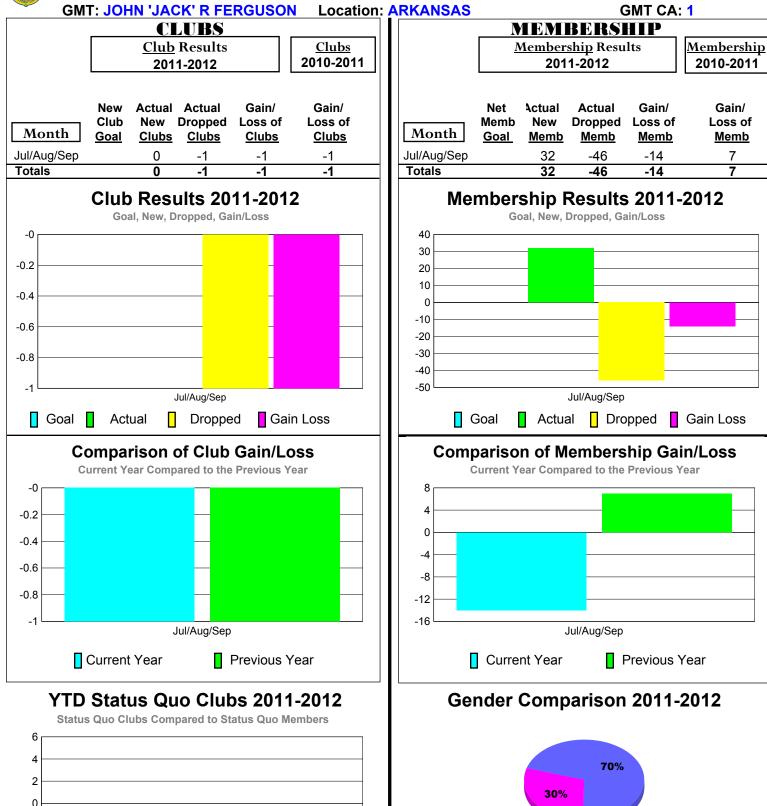

District 3 O



30%

Male

Jul/Aug/Sep



-6

Status Quo Clubs

Jul/Aug/Sep

Total Status Quo Members

## 2011-2012 GMT Reports for District (or Undistricted) District 3 K



Jul/Aug/Sep

Female



-6

Status Quo Clubs

Jul/Aug/Sep

Total Status Quo Members

## 2011-2012 GMT Reports for District (or Undistricted) District 3 L



**32**%

Male

Jul/Aug/Sep

-6

Status Quo Clubs

Jul/Aug/Sep

Total Status Quo Members

### 2011-2012 GMT Reports for District (or Undistricted) District 3 A



Jul/Aug/Sep

Female

-6

Status Quo Clubs

Jul/Aug/Sep

Total Status Quo Members

## 2011-2012 GMT Reports for District (or Undistricted) District 3 H



Jul/Aug/Sep

Female

-6

Status Quo Clubs

Jul/Aug/Sep

Total Status Quo Members

## 2011-2012 GMT Reports for District (or Undistricted) District 7 L



Jul/Aug/Sep

Female

-6

Status Quo Clubs

Jul/Aug/Sep

Total Status Quo Members

## 2011-2012 GMT Reports for District (or Undistricted) District 7 |



Jul/Aug/Sep

Female

-6

Status Quo Clubs

Jul/Aug/Sep

Total Status Quo Members

## 2011-2012 GMT Reports for District (or Undistricted) District 7 O



Jul/Aug/Sep

Female

2

0 -2

-6

Status Quo Clubs

Jul/Aug/Sep

■ Total Status Quo Members

## 2011-2012 GMT Reports for District (or Undistricted) District 7 N



31%

Male

Jul/Aug/Sep

-6

Status Quo Clubs

Jul/Aug/Sep

Total Status Quo Members

## 2011-2012 GMT Reports for District (or Undistricted) District 8 L



Jul/Aug/Sep

Female

Status Quo Clubs

Jul/Aug/Sep

Total Status Quo Members

## 2011-2012 GMT Reports for District (or Undistricted) District 8 |



Jul/Aug/Sep

Femal