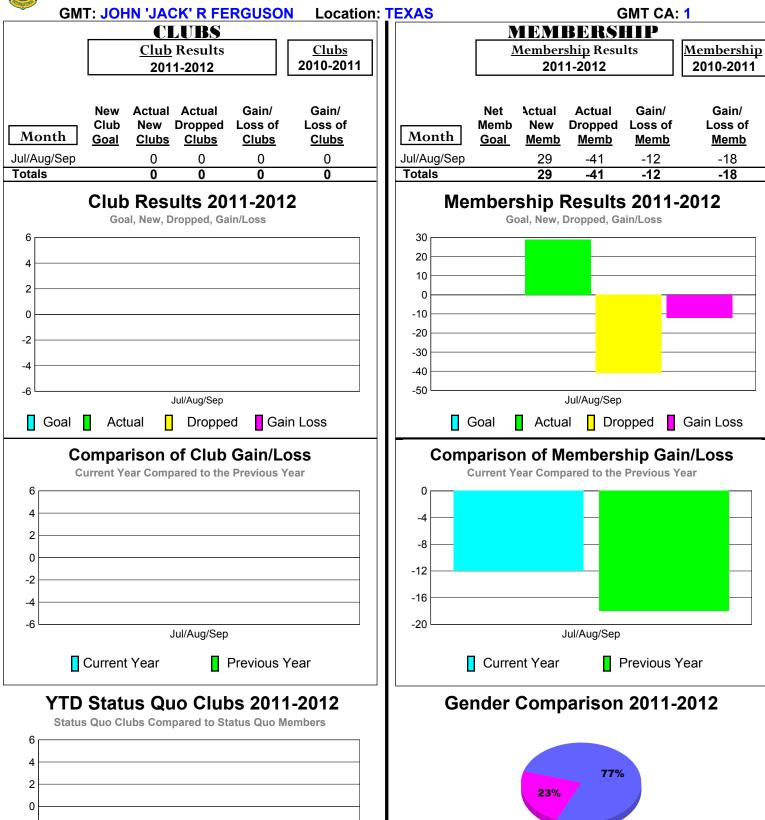

### 2011-2012 GMT Reports for District (or Undistricted) District 3 O

30%

Male

Jul/Aug/Sep

-6

Status Quo Clubs

Jul/Aug/Sep

Total Status Quo Members