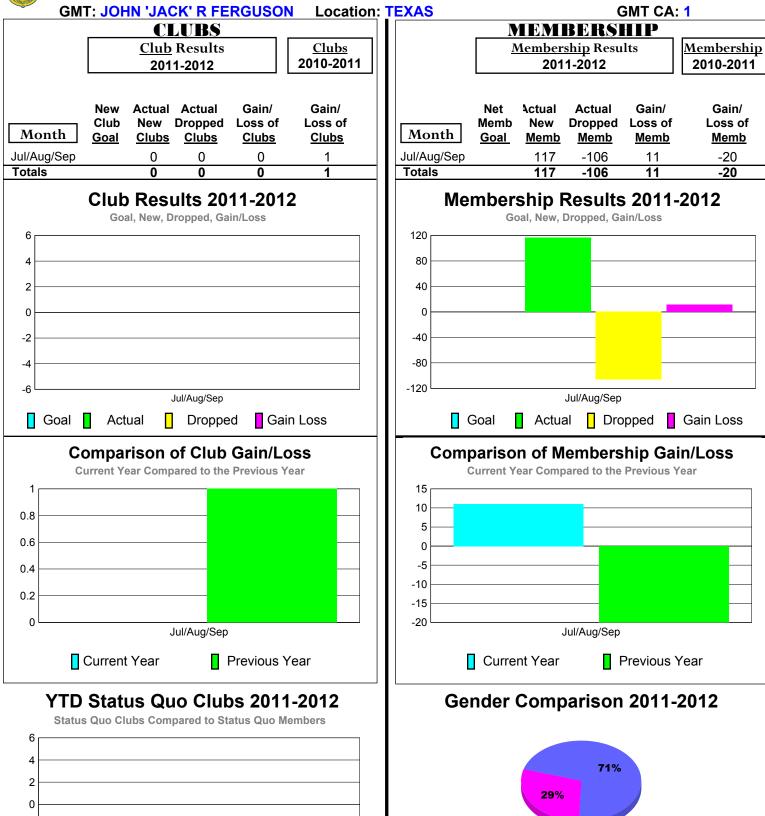

### 2011-2012 GMT Reports for District (or Undistricted) District 2 T1

Jul/Aug/Sep

Female

-6

Status Quo Clubs

Jul/Aug/Sep

Total Status Quo Members