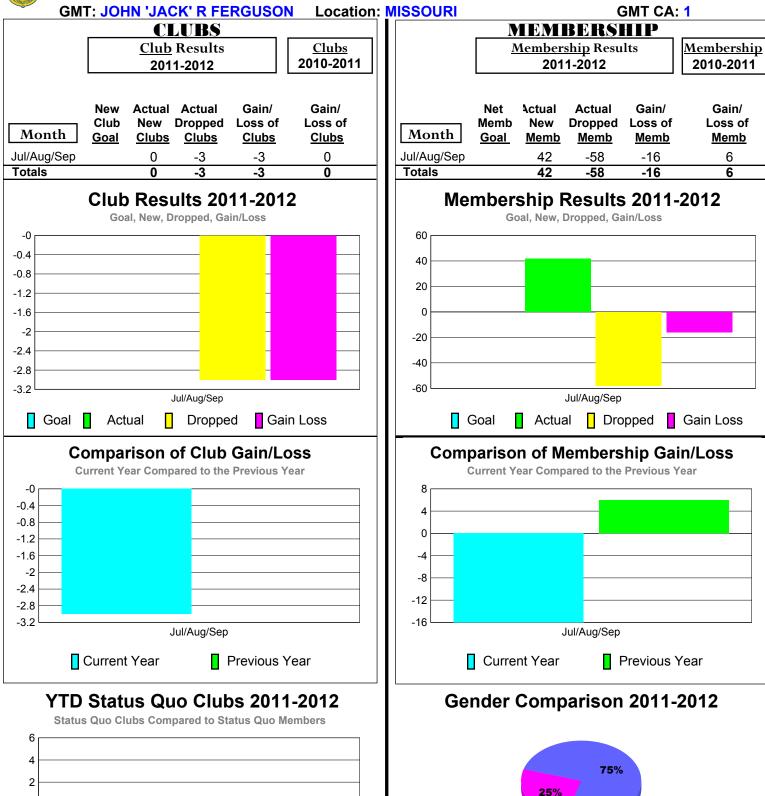

# 2011-2012 GMT Reports for District (or Undistricted) District 2 E2

31%

Male

Jul/Aug/Sep

-6

Status Quo Clubs

Jul/Aug/Sep

Total Status Quo Members