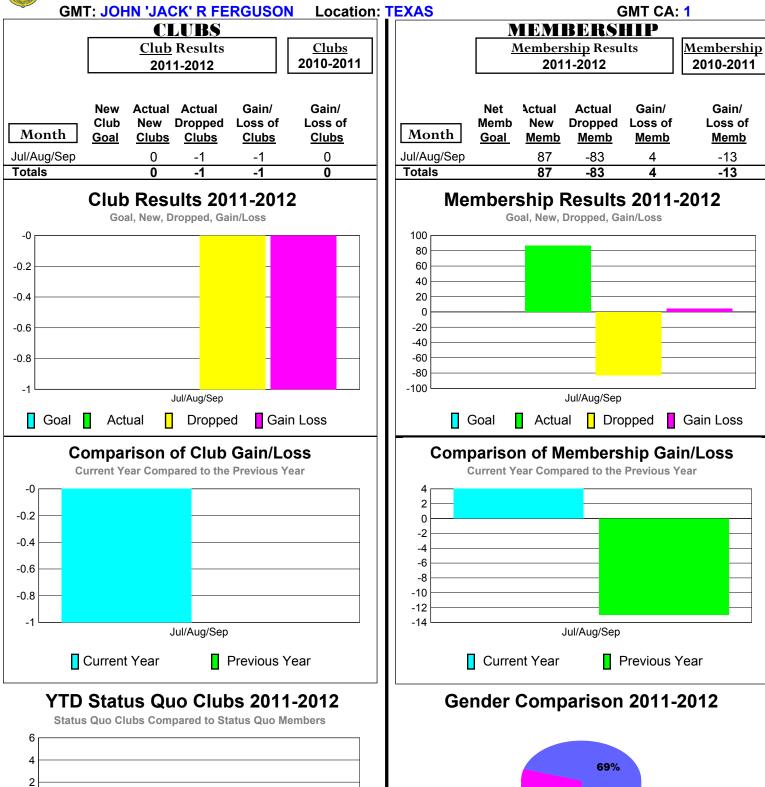

## 2011-2012 GMT Reports for District (or Undistricted) District 3 L

**32**%

Male

Jul/Aug/Sep

-6

Status Quo Clubs

Jul/Aug/Sep

Total Status Quo Members