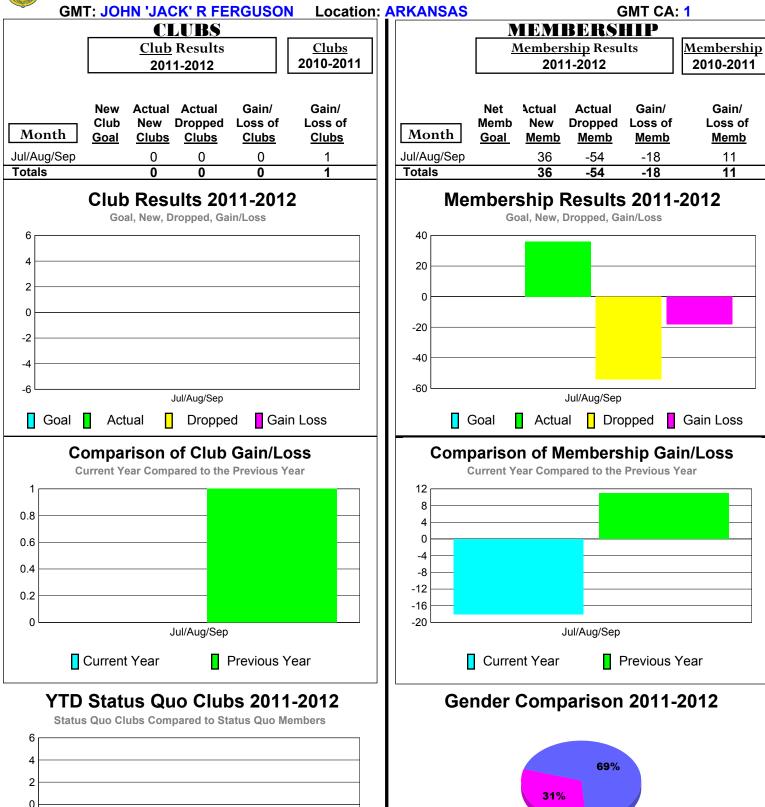

cted) District 3 K



Jul/Aug/Sep

Female



-6

Status Quo Clubs

Jul/Aug/Sep

Total Status Quo Members

## 2011-2012 GMT Reports for District (or Undistricted) District 3 L



**32**%

Male

Jul/Aug/Sep

-6

Status Quo Clubs

Jul/Aug/Sep

Total Status Quo Members

### 2011-2012 GMT Reports for District (or Undistricted) District 3 A



Jul/Aug/Sep

Female

-6

Status Quo Clubs

Jul/Aug/Sep

Total Status Quo Members

## 2011-2012 GMT Reports for District (or Undistricted) District 3 H



Jul/Aug/Sep

Female

-6

Status Quo Clubs

Jul/Aug/Sep

Total Status Quo Members

## 2011-2012 GMT Reports for District (or Undistricted) District 7 L



Jul/Aug/Sep

Female

-6

Status Quo Clubs

Jul/Aug/Sep

Total Status Quo Members

## 2011-2012 GMT Reports for District (or Undistricted) District 7 |



Jul/Aug/Sep

Female

-6

Status Quo Clubs

Jul/Aug/Sep

Total Status Quo Members

## 2011-2012 GMT Reports for District (or Undistricted) District 7 O



Jul/Aug/Sep

Female

2

0 -2

-6

Status Quo Clubs

Jul/Aug/Sep

■ Total Status Quo Members

## 2011-2012 GMT Reports for District (or Undistricted) District 7 N



31%

Male

Jul/Aug/Sep

-6

Status Quo Clubs

Jul/Aug/Sep

Total Status Quo Members

## 2011-2012 GMT Reports for District (or Undistricted) District 8 L



Jul/Aug/Sep

Female

Status Quo Clubs

Jul/Aug/Sep

Total Status Quo Members

## 2011-2012 GMT Reports for District (or Undistricted) District 8 |



Jul/Aug/Sep

Female

-6

Status Quo Clubs

Jul/Aug/Sep

■ Total Status Quo Members

## 2011-2012 GMT Reports for District (or Undistricted) District 8 O



Jul/Aug/Sep

Fem