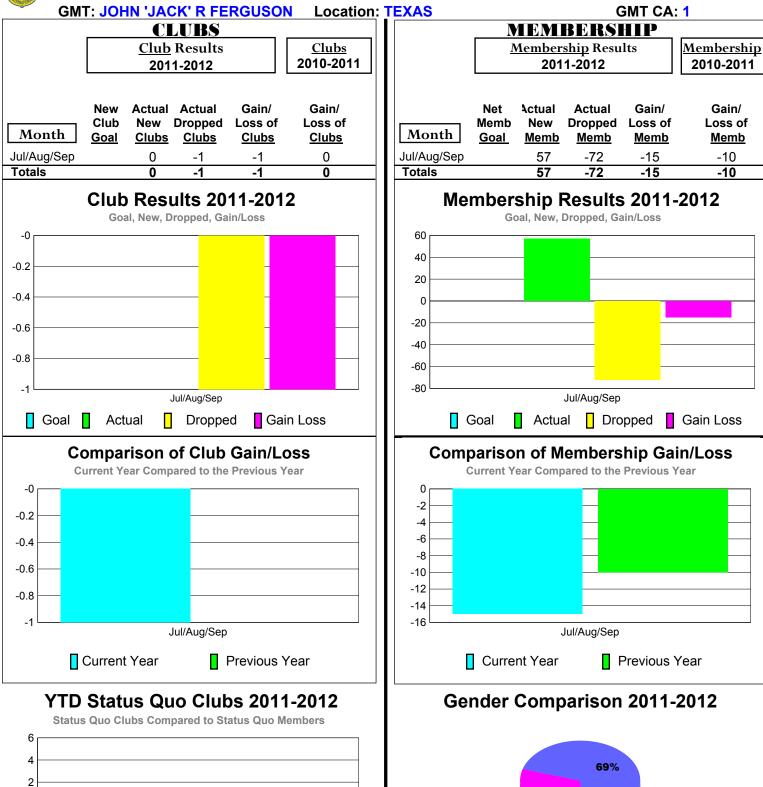

## 2011-2012 GMT Reports for District (or Undistricted) District 2 S5

31%

Male

Jul/Aug/Sep

2

0 -2

-6

Status Quo Clubs