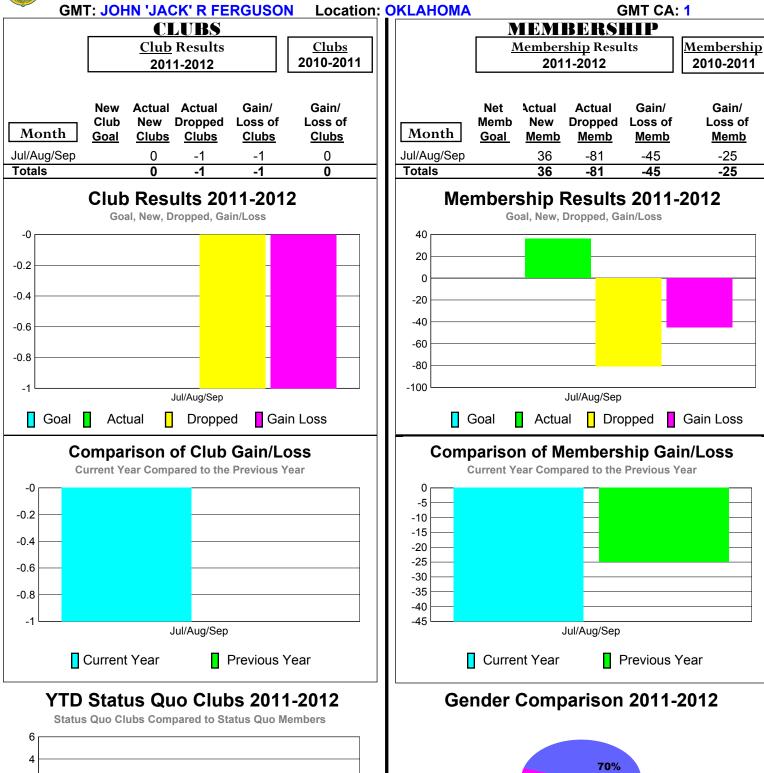

### 2011-2012 GMT Reports for District (or Undistricted) District 3 O

30%

Male

Jul/Aug/Sep

-6

Status Quo Clubs

Jul/Aug/Sep

Total Status Quo Members