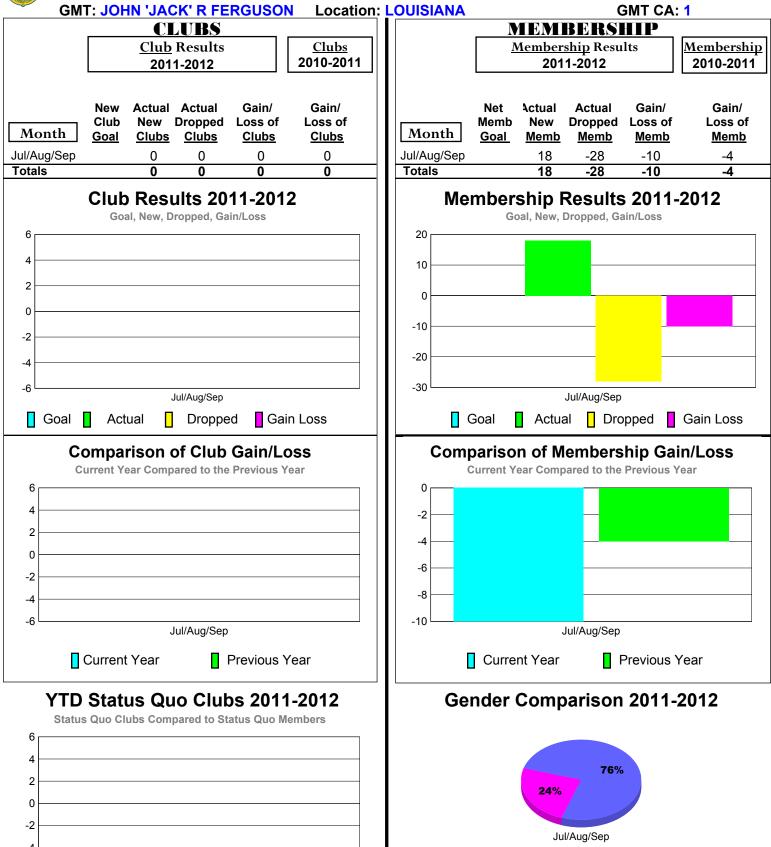

## 2011-2012 GMT Reports for District (or Undistricted) District 7 N

31%

Male

Jul/Aug/Sep

-6

Status Quo Clubs

Jul/Aug/Sep

Total Status Quo Members