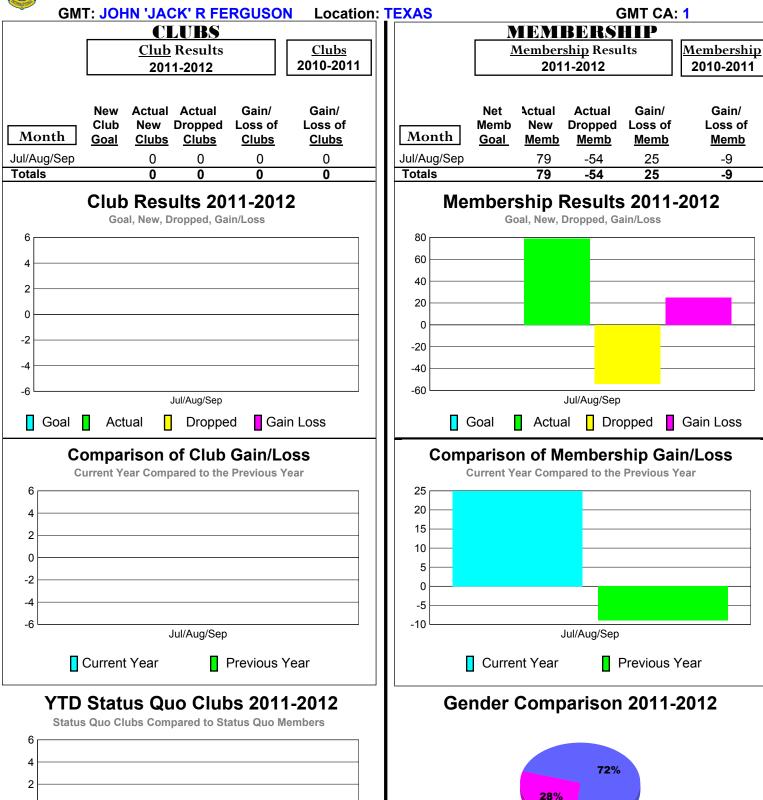

# 2011-2012 GMT Reports for District (or Undistricted) District 2 E2

31%

Male

Jul/Aug/Sep

-6

Status Quo Clubs

Jul/Aug/Sep

Total Status Quo Members