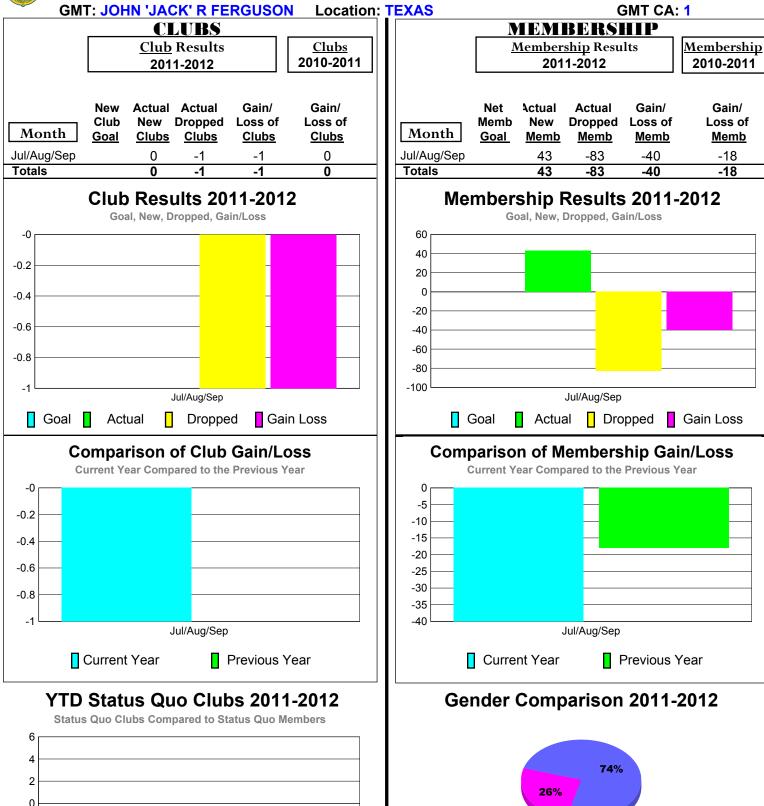

## 2011-2012 GMT Reports for District (or Undistricted) District 2 T3

Jul/Aug/Sep

Female

-6

Status Quo Clubs

Jul/Aug/Sep

Total Status Quo Members