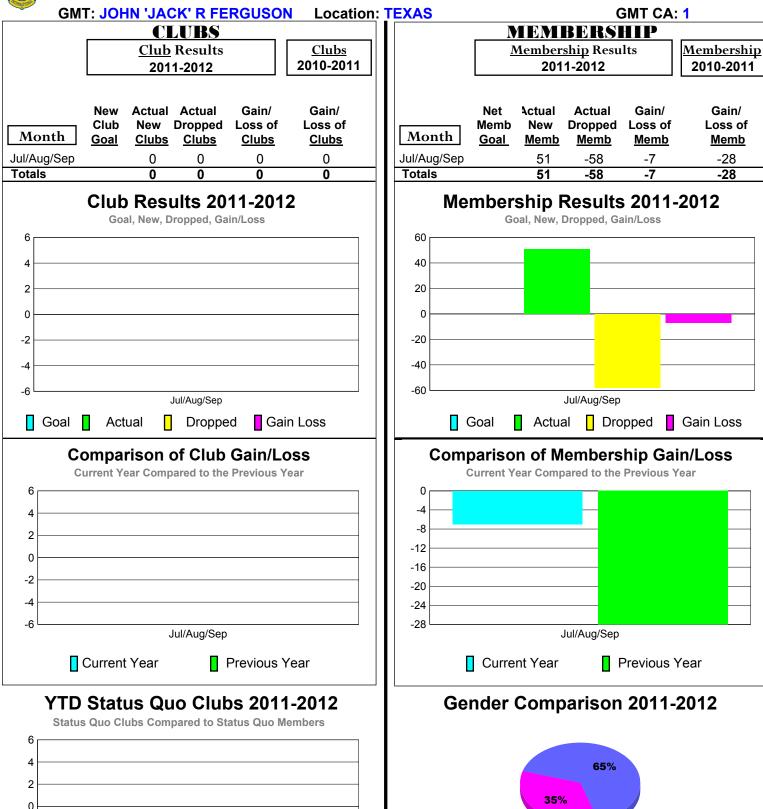

# 2011-2012 GMT Reports for District (or Undistricted) District 2 E2

31%

Male

Jul/Aug/Sep

-6

Status Quo Clubs

Jul/Aug/Sep

Total Status Quo Members