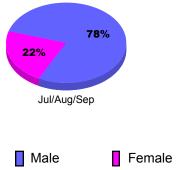

### 2011-2012 GMT Reports for District (or Undistricted) District 2 S2

38%

Male

Jul/Aug/Sep

-6

Status Quo Clubs

Jul/Aug/Sep

Total Status Quo Members