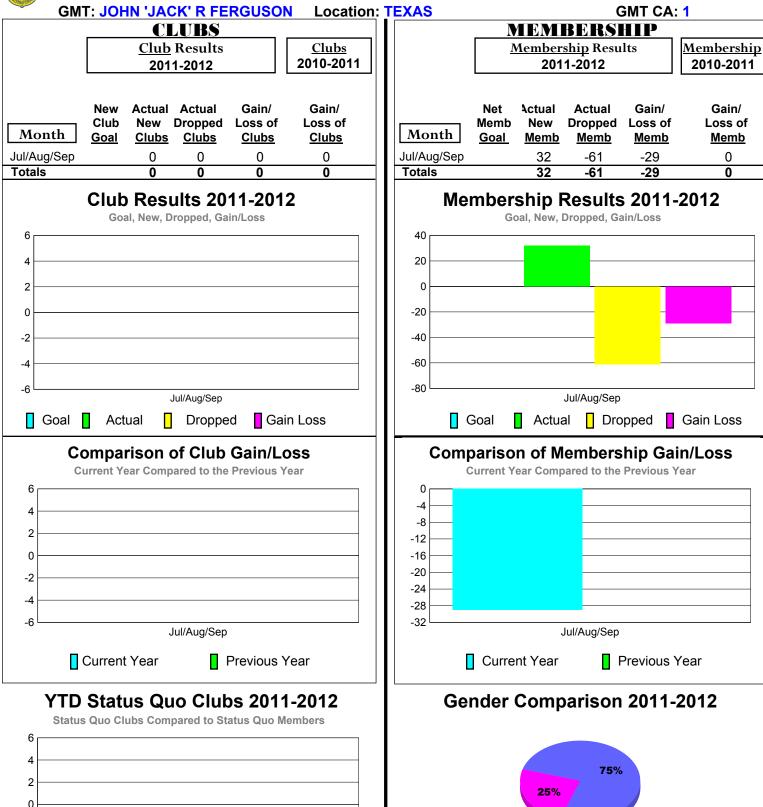

### 2011-2012 GMT Reports for District (or Undistricted) District 2 T2

Jul/Aug/Sep

Female

-6

Status Quo Clubs

Jul/Aug/Sep

Total Status Quo Members