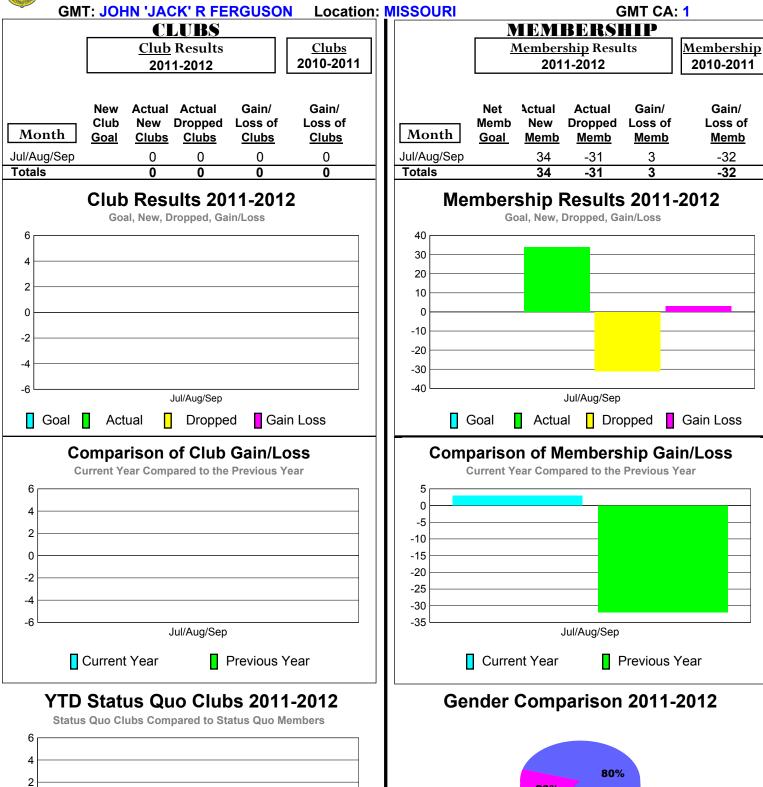

## 2011-2012 GMT Reports for District (or Undistricted) District 3 L

**32**%

Male

Jul/Aug/Sep

-6

Status Quo Clubs

Jul/Aug/Sep

Total Status Quo Members