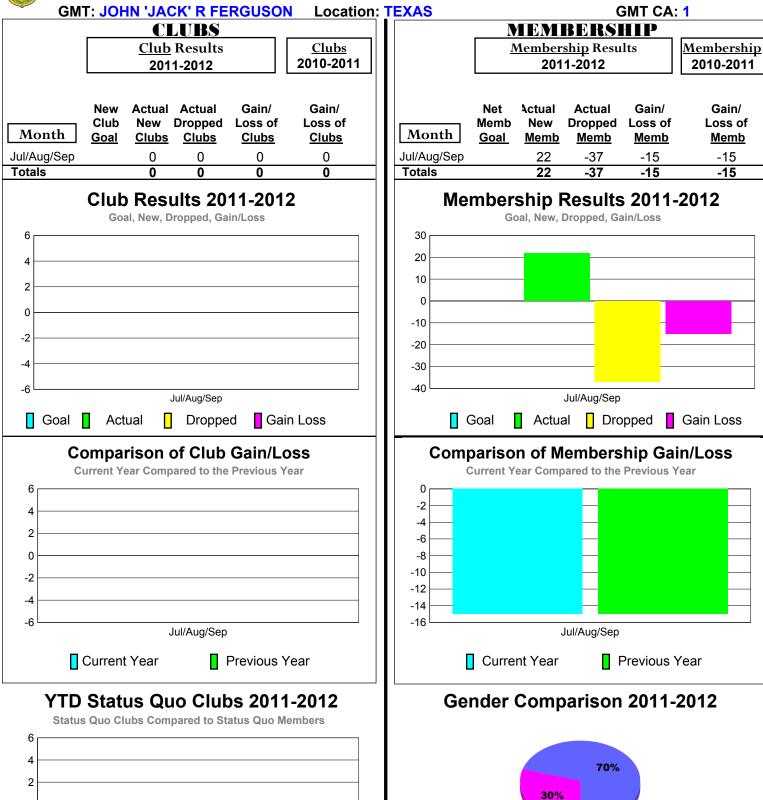

### 2011-2012 GMT Reports for District (or Undistricted) District 2 S2

38%

Male

Jul/Aug/Sep

-6

Status Quo Clubs

Jul/Aug/Sep

Total Status Quo Members