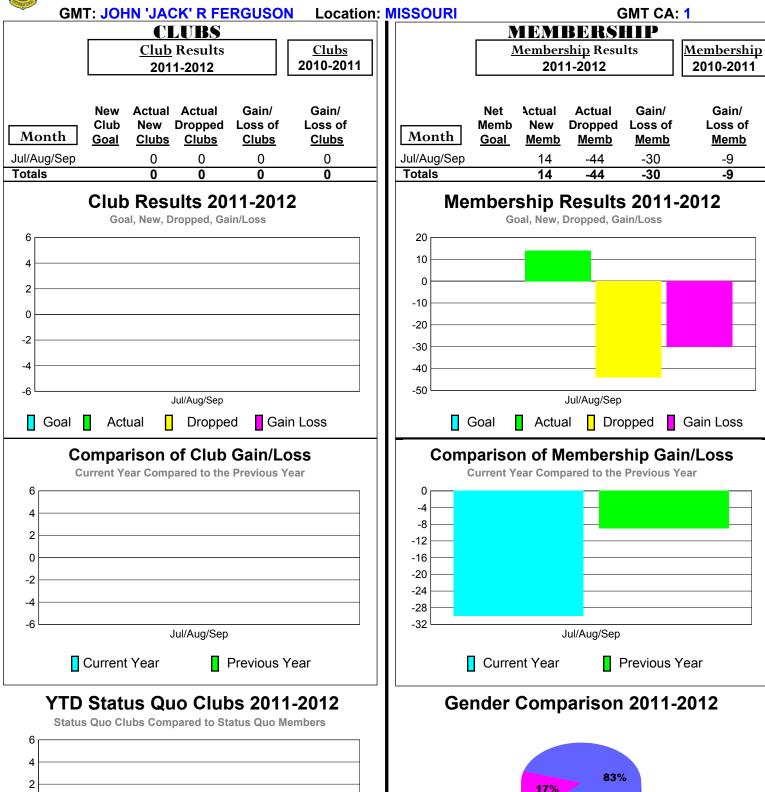

### 2011-2012 GMT Reports for District (or Undistricted) District 2 S2

38%

Male

Jul/Aug/Sep

-6

Status Quo Clubs

Jul/Aug/Sep

Total Status Quo Members