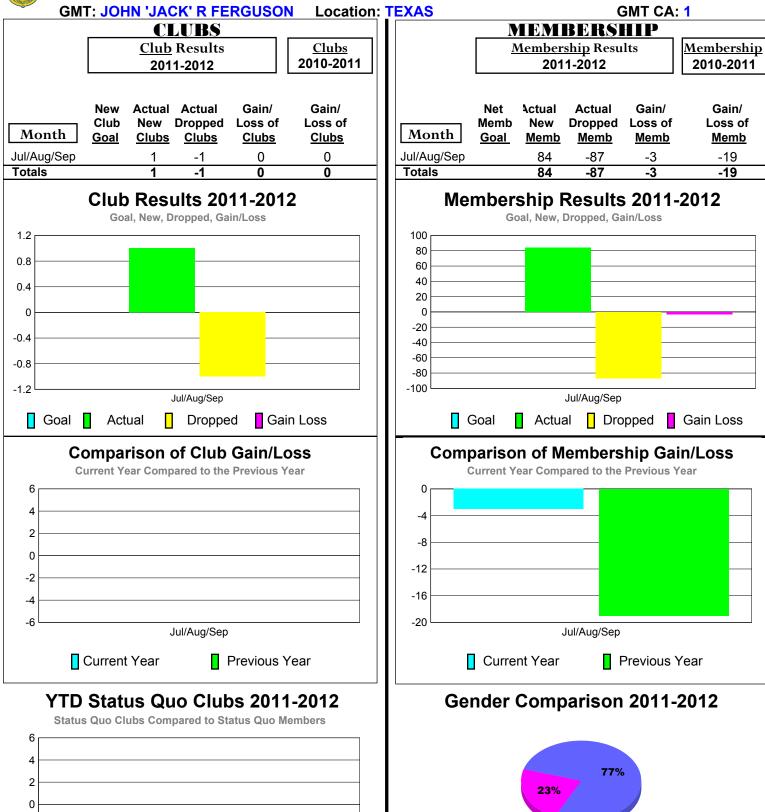

## 2011-2012 GMT Reports for District (or Undistricted) District 3 L

**32**%

Male

Jul/Aug/Sep

-6

Status Quo Clubs

Jul/Aug/Sep

Total Status Quo Members