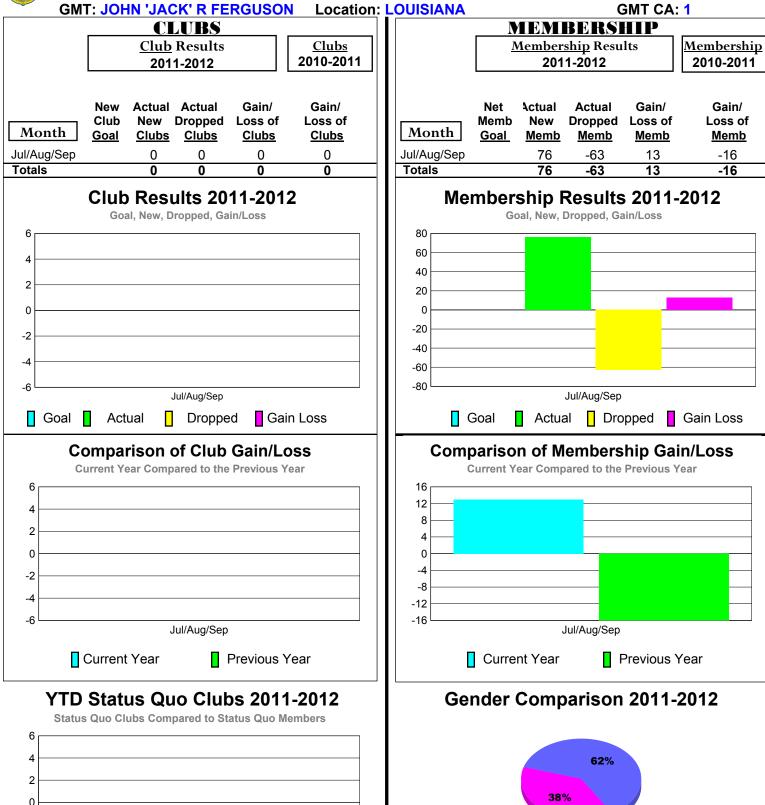

## 2011-2012 GMT Reports for District (or Undistricted) District 2 S5

31%

Male

Jul/Aug/Sep

2

0 -2

-6

Status Quo Clubs