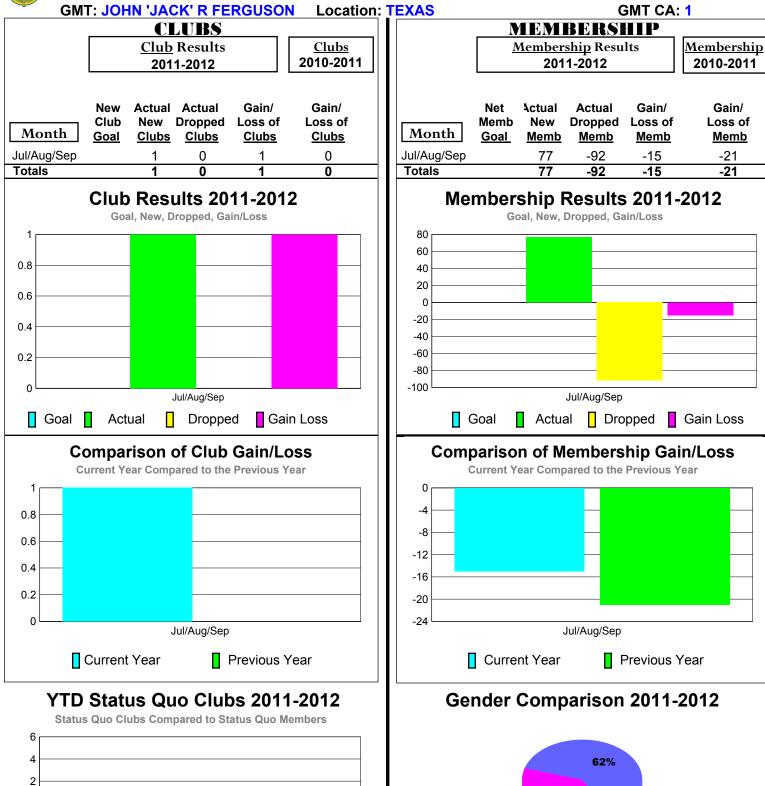

## 2011-2012 GMT Reports for District (or Undistricted) District 7 N

31%

Male

Jul/Aug/Sep

-6

Status Quo Clubs

Jul/Aug/Sep

Total Status Quo Members