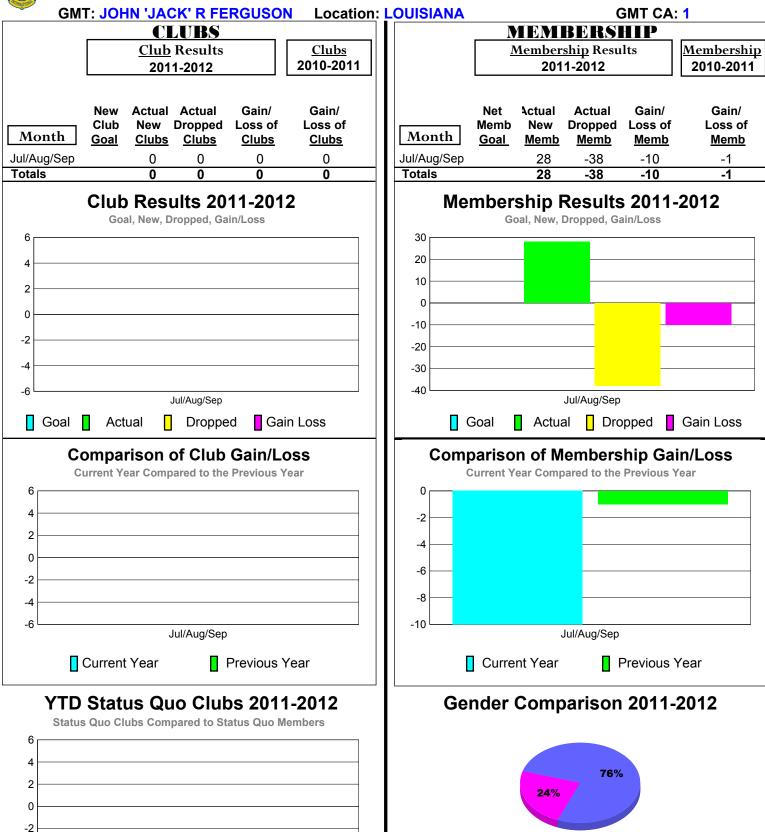

### 2011-2012 GMT Reports for District (or Undistricted) District 3 O

30%

Male

Jul/Aug/Sep

-6

Status Quo Clubs

Jul/Aug/Sep

Total Status Quo Members