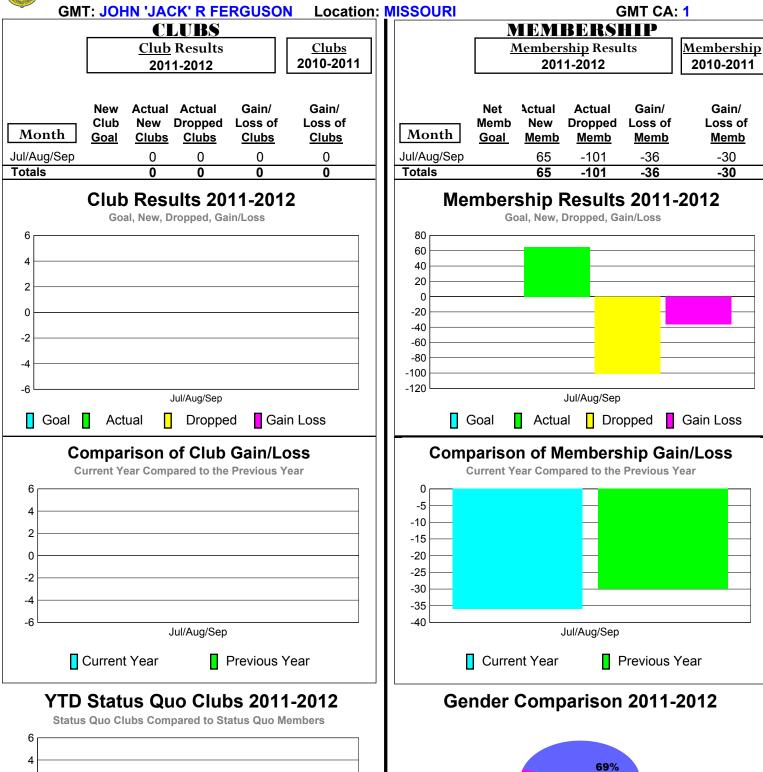

# 2011-2012 GMT Reports for District (or Undistricted) District 2 E2

31%

Male

Jul/Aug/Sep

-6

Status Quo Clubs

Jul/Aug/Sep

Total Status Quo Members