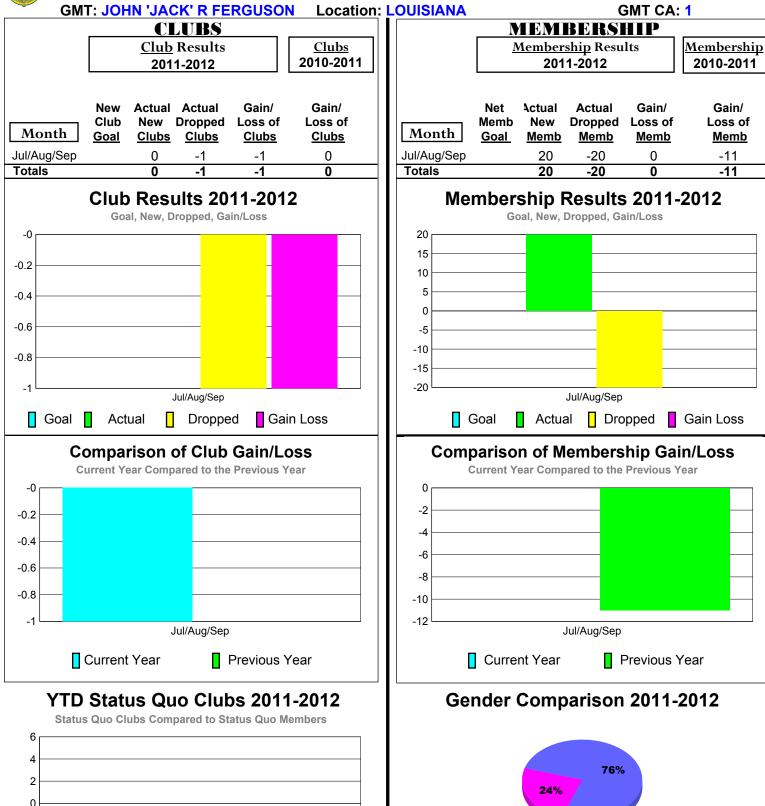

## 2011-2012 GMT Reports for District (or Undistricted) District 2 S5

31%

Male

Jul/Aug/Sep

2

0 -2

-6

Status Quo Clubs

Jul/Aug/Sep

Total Status Quo Members