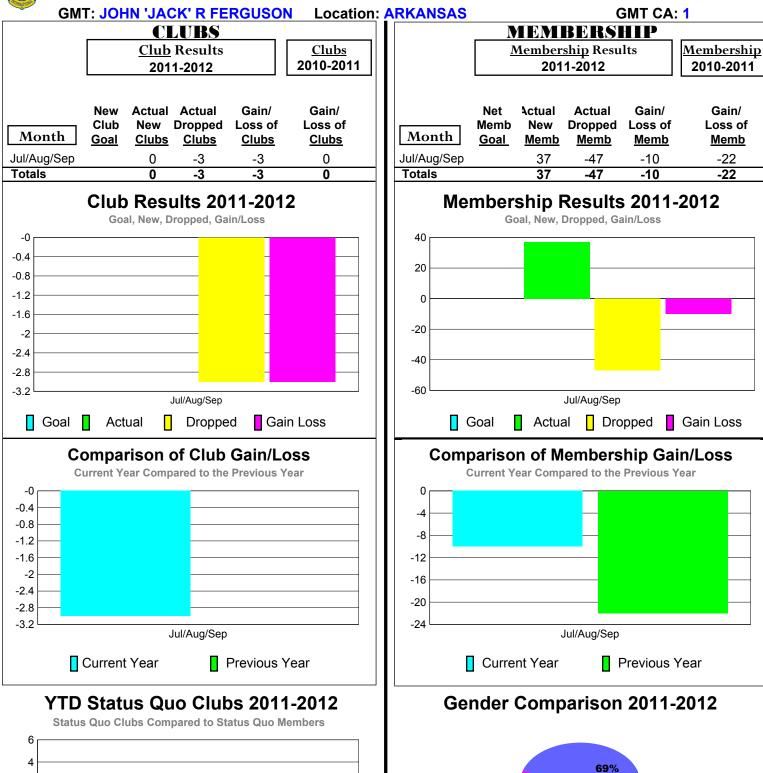

ted) District 3 A



Jul/Aug/Sep

Female

-6

Status Quo Clubs

Jul/Aug/Sep

Total Status Quo Members

## 2011-2012 GMT Reports for District (or Undistricted) District 3 H



Jul/Aug/Sep

Female

-6

Status Quo Clubs

Jul/Aug/Sep

Total Status Quo Members

## 2011-2012 GMT Reports for District (or Undistricted) District 7 L



Jul/Aug/Sep

Female

-6

Status Quo Clubs

Jul/Aug/Sep

Total Status Quo Members

## 2011-2012 GMT Reports for District (or Undistricted) District 7 |



Jul/Aug/Sep

Female

-6

Status Quo Clubs

Jul/Aug/Sep

Total Status Quo Members

## 2011-2012 GMT Reports for District (or Undistricted) District 7 O



Jul/Aug/Sep

Female

2

0 -2

-6

Status Quo Clubs

Jul/Aug/Sep

■ Total Status Quo Members

## 2011-2012 GMT Reports for District (or Undistricted) District 7 N



31%

Male

Jul/Aug/Sep

-6

Status Quo Clubs

Jul/Aug/Sep

Total Status Quo Members

## 2011-2012 GMT Reports for District (or Undistricted) District 8 L



Jul/Aug/Sep

Female

Status Quo Clubs

Jul/Aug/Sep

Total Status Quo Members

## 2011-2012 GMT Reports for District (or Undistricted) District 8 |



Jul/Aug/Sep

Female

-6

Status Quo Clubs

Jul/Aug/Sep

■ Total Status Quo Members

## 2011-2012 GMT Reports for District (or Undistricted) District 8 O



Jul/Aug/Sep

Female

Status Quo Clubs

Jul/Aug/Sep

Total Status Quo Members

## 2011-2012 GMT Reports for District (or Undistricted) District 8 N



Male



-6

Status Quo Clubs

Jul/Aug/Sep

Total Status Quo Members

### 2011-2012 GMT Reports for District (or Undistricted) District 8 S



Jul/Aug/Sep

Female

## 2011-2012 GMT Repor