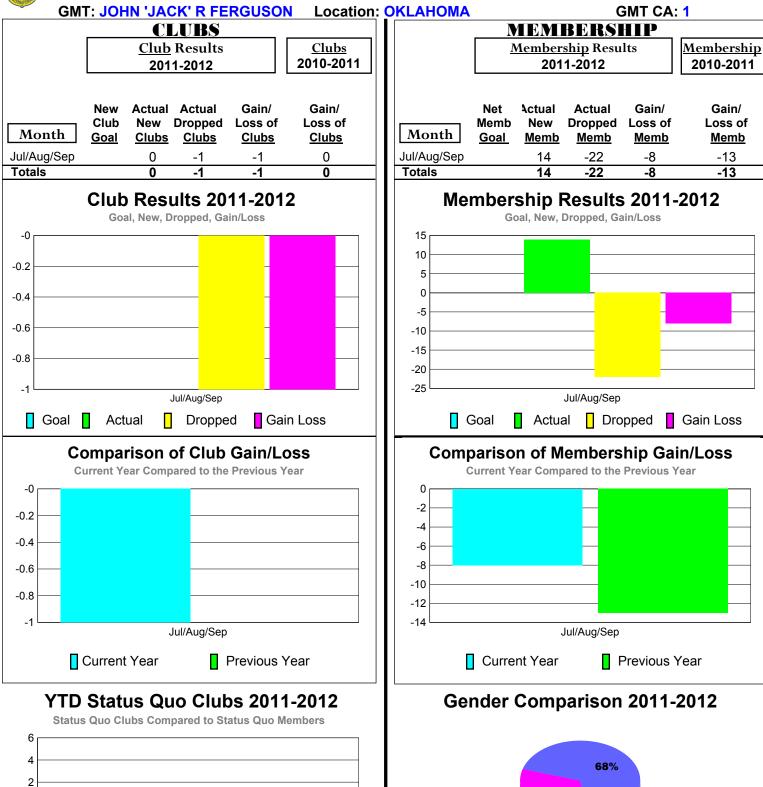

### 2011-2012 GMT Reports for District (or Undistricted) District 2 S2

38%

Male

Jul/Aug/Sep

-6

Status Quo Clubs

Jul/Aug/Sep

Total Status Quo Members