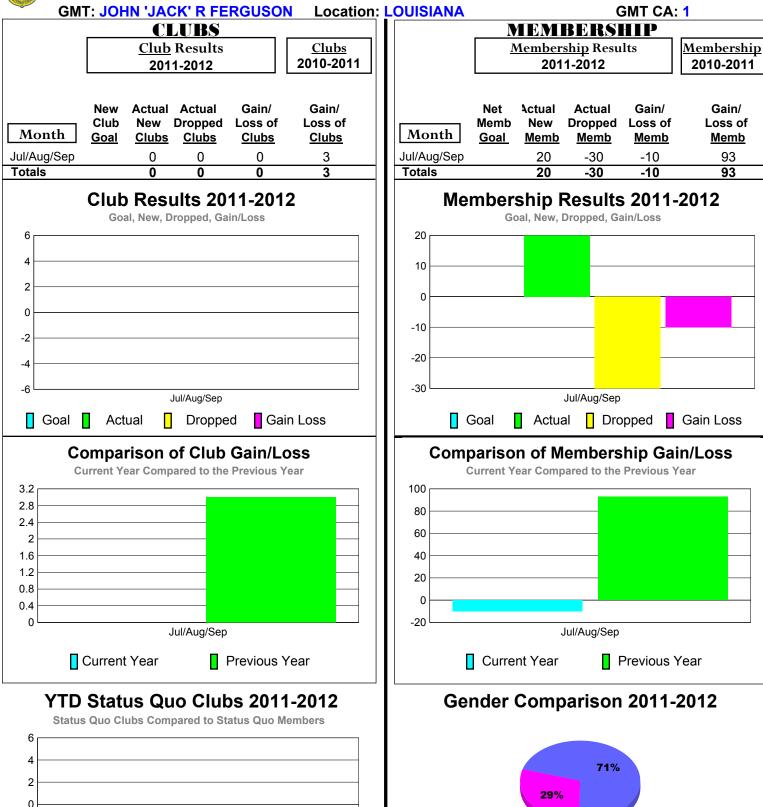

## 2011-2012 GMT Reports for District (or Undistricted) District 3 L

**32**%

Male

Jul/Aug/Sep

-6

Status Quo Clubs

Jul/Aug/Sep

Total Status Quo Members