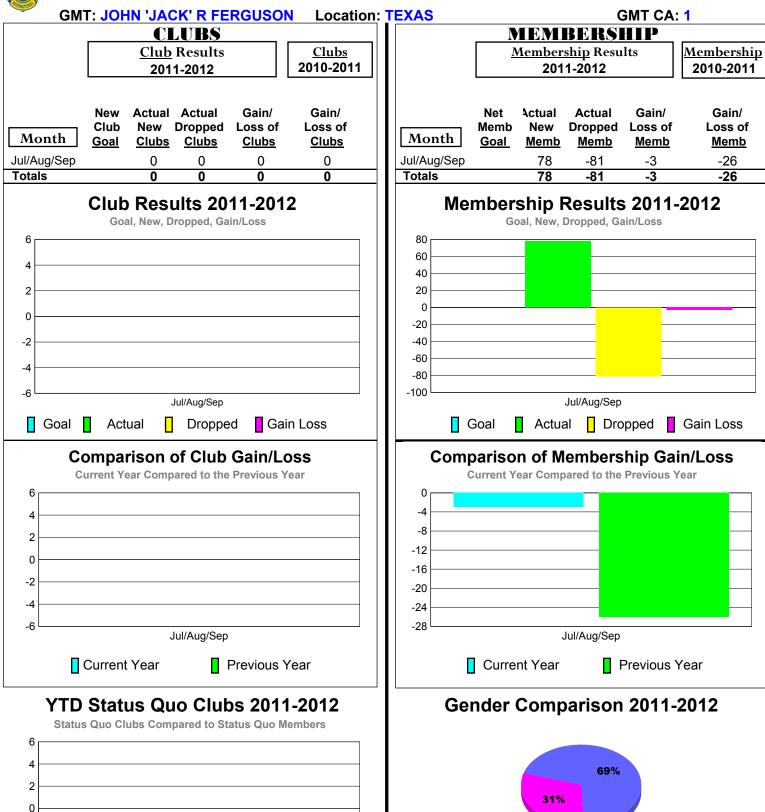

### 2011-2012 GMT Reports for District (or Undistricted) District 2 S2

38%

Male

Jul/Aug/Sep

-6

Status Quo Clubs

Jul/Aug/Sep

Total Status Quo Members